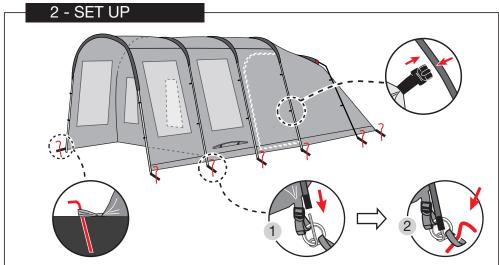

nting

**Size**: 8.27 x 11.69 in (W x H) (A4)



## **RELEASED FOR PRODUCTION**

CONFIDENTIAL

THIS DOCUMENT AND ITS CONTENTS ARE CONFIDENTIAL AND CONSTITUTE TRADE SECRETS PROPRIETARY TO NEWELL BRANDS, WHO RESERVE ALL RIGHTS THEREIN. BY ACCEPTING THIS DOCUMENT, THE RECIPIENT AGREES NOT TO COPY USE, MANUFACTURE, OR COMMUNICATE TO OTHERS, WHOLLY OR IN PART, THE CONTENTS OF THIS DOCUMENT EXCEPT AS EXPRESSLY AUTHORIZED IN WRITING BY NEWELL BRANDS.

newell

3 Glenlake Parkway Atlanta, GA 30328 USA

DRAWING PREPARED IN ACCORDANCE WITH ASME Y14.5

MATERIAL: SEE NOTES
FINISH: SEE NOTES

TITLE

IFU Tunnel Tents

| 1ST ANGLE  |   |     |
|------------|---|-----|
|            | + | ((• |
| PROJECTION |   | 1   |

DRAWN BY: Seka X.

DATE: 23 JUN 2020

SCALE: 1 : 1 SHEET 1 OF 1

4010069000

REV B