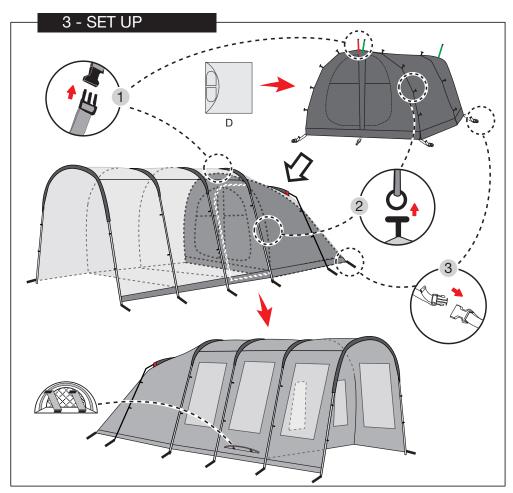

ing

**Size**: 8.27 x 11.69 in (W x H) (A4)



## **RELEASED FOR PRODUCTION**

CONFIDENTIAL

THIS DOCUMENT AND ITS CONTENTS ARE CONFIDENTIAL AND CONSTITUTE TRADE SECRETS PROPRIETARY TO NEWELL BRANDS, WHO RESERVE ALL RIGHTS THEREIN. BY ACCEPTING THIS DOCUMENT, THE RECIPIENT AGREES NOT TO COPY USE, MANUFACTURE, OR COMMUNICATE TO OTHERS, WHOLLY OR IN PART, THE CONTENTS OF THIS DOCUMENT EXCEPT AS EXPRESSLY AUTHORIZED IN WRITING BY NEWELL BRANDS.

newell

3 Glenlake Parkway Atlanta, GA 30328 USA

DRAWING PREPARED IN ACCORDANCE WITH ASME Y14.5

MATERIAL: SEE NOTES
FINISH: SEE NOTES

TITLE

IFU Tunnel Tents

| 1ST ANGLE  |   |     |
|------------|---|-----|
|            | + | ((• |
| PROJECTION |   | 1   |

DRAWN BY: Seka X.

DATE: 23 JUN 2020

SCALE: 1 : 1 SHEET 1 OF 1

4010069000

REV B