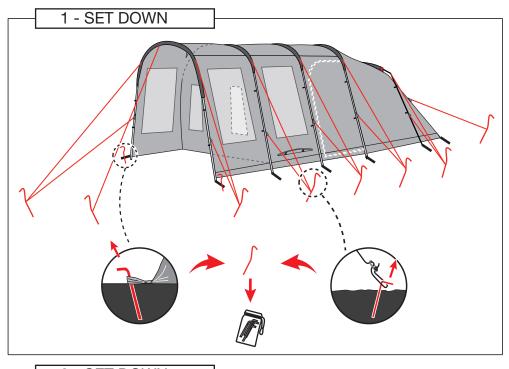

**Size**: 8.27 x 11.69 in (W x H) (A4)



## **RELEASED FOR PRODUCTION**

CONFIDENTIAL

THIS DOCUMENT AND ITS CONTENTS ARE CONFIDENTIAL AND CONSTITUTE TRADE SECRETS PROPRIETARY TO NEWELL BRANDS, WHO RESERVE ALL RIGHTS THEREIN. BY ACCEPTING THIS DOCUMENT, THE RECIPIENT AGREES NOT TO COPY USE, MANUFACTURE, OR COMMUNICATE TO OTHERS, WHOLLY OR IN PART, THE CONTENTS OF THIS DOCUMENT EXCEPT AS EXPRESSLY AUTHORIZED IN WRITING BY NEWELL BRANDS.

newell

3 Glenlake Parkway Atlanta, GA 30328 USA

DRAWING PREPARED IN ACCORDANCE WITH ASME Y14.5

MATERIAL: SEE NOTES
FINISH: SEE NOTES

TITLE

IFU Tunnel Tents

| 1ST ANGLE  |   |     |
|------------|---|-----|
|            | + | ((• |
| PROJECTION |   | 1   |

DRAWN BY: Seka X.

DATE: 23 JUN 2020

SCALE: 1 : 1 SHEET 1 OF 1

4010069000

REV B