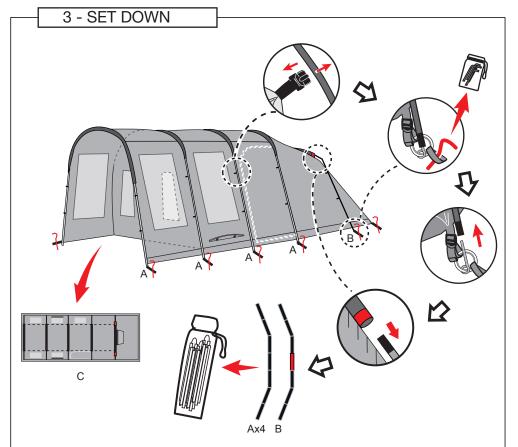

ize**: 8.27 x 11.69 in (W x H) (A4)



## **RELEASED FOR PRODUCTION**

CONFIDENTIAL

THIS DOCUMENT AND ITS CONTENTS ARE CONFIDENTIAL AND CONSTITUTE TRADE SECRETS PROPRIETARY TO NEWELL BRANDS, WHO RESERVE ALL RIGHTS THEREIN. BY ACCEPTING THIS DOCUMENT, THE RECIPIENT AGREES NOT TO COPY USE, MANUFACTURE, OR COMMUNICATE TO OTHERS, WHOLLY OR IN PART, THE CONTENTS OF THIS DOCUMENT EXCEPT AS EXPRESSLY AUTHORIZED IN WRITING BY NEWELL BRANDS.

newell

3 Glenlake Parkway Atlanta, GA 30328 USA

DRAWING PREPARED IN ACCORDANCE WITH ASME Y14.5

MATERIAL: SEE NOTES
FINISH: SEE NOTES

TITLE

IFU Tunnel Tents

| 1ST ANGLE  |   |     |
|------------|---|-----|
|            | + | ((• |
| PROJECTION |   | 1   |

DRAWN BY: Seka X.

DATE: 23 JUN 2020

SCALE: 1 : 1 SHEET 1 OF 1

4010069000

REV B