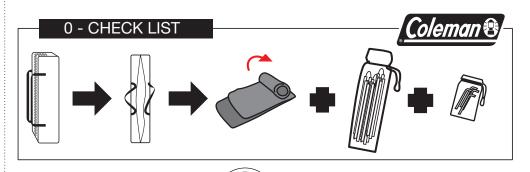

Printing

**Size**: 8.27 x 11.69 in (W x H) (A4)



## **RELEASED FOR PRODUCTION**

CONFIDENTIAL

THIS DOCUMENT AND ITS CONTENTS ARE CONFIDENTIAL AND CONSTITUTE TRADE SECRETS PROPRIETARY TO NEWELL BRANDS, WHO RESERVE ALL RIGHTS THEREIN. BY ACCEPTING THIS DOCUMENT, THE RECIPIENT AGREES NOT TO COPY USE, MANUFACTURE, OR COMMUNICATE TO OTHERS, WHOLLY OR IN PART, THE CONTENTS OF THIS DOCUMENT EXCEPT AS EXPRESSLY AUTHORIZED IN WRITING BY NEWELL BRANDS.

newell

3 Glenlake Parkway Atlanta, GA 30328 USA

DRAWING PREPARED IN ACCORDANCE WITH ASME Y14.5

MATERIAL: SEE NOTES
FINISH: SEE NOTES

TITLE

IFU Tunnel Tents

| 1ST ANGLE  |   |     |
|------------|---|-----|
|            | + | ((• |
| PROJECTION |   | 1   |

DRAWN BY: Seka X.

DATE: 23 JUN 2020

SCALE: 1 : 1 SHEET 1 OF 1

4010069000

REV B