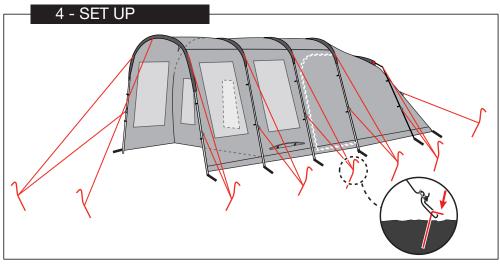

g

**Size**: 8.27 x 11.69 in (W x H) (A4)



## **RELEASED FOR PRODUCTION**

CONFIDENTIAL

THIS DOCUMENT AND ITS CONTENTS ARE CONFIDENTIAL AND CONSTITUTE TRADE SECRETS PROPRIETARY TO NEWELL BRANDS, WHO RESERVE ALL RIGHTS THEREIN. BY ACCEPTING THIS DOCUMENT, THE RECIPIENT AGREES NOT TO COPY USE, MANUFACTURE, OR COMMUNICATE TO OTHERS, WHOLLY OR IN PART, THE CONTENTS OF THIS DOCUMENT EXCEPT AS EXPRESSLY AUTHORIZED IN WRITING BY NEWELL BRANDS.

newell

3 Glenlake Parkway Atlanta, GA 30328 USA

DRAWING PREPARED IN ACCORDANCE WITH ASME Y14.5

MATERIAL: SEE NOTES
FINISH: SEE NOTES

TITLE

IFU Tunnel Tents

| 1ST ANGLE  |   |     |
|------------|---|-----|
|            | + | ((• |
| PROJECTION |   | 1   |

DRAWN BY: Seka X.

DATE: 23 JUN 2020

SCALE: 1 : 1 SHEET 1 OF 1

4010069000

REV B