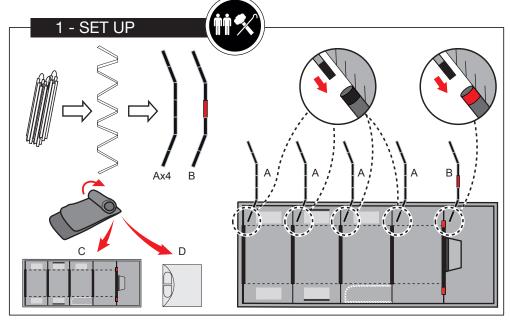

rinting

**Size**: 8.27 x 11.69 in (W x H) (A4)



## **RELEASED FOR PRODUCTION**

CONFIDENTIAL

THIS DOCUMENT AND ITS CONTENTS ARE CONFIDENTIAL AND CONSTITUTE TRADE SECRETS PROPRIETARY TO NEWELL BRANDS, WHO RESERVE ALL RIGHTS THEREIN. BY ACCEPTING THIS DOCUMENT, THE RECIPIENT AGREES NOT TO COPY USE, MANUFACTURE, OR COMMUNICATE TO OTHERS, WHOLLY OR IN PART, THE CONTENTS OF THIS DOCUMENT EXCEPT AS EXPRESSLY AUTHORIZED IN WRITING BY NEWELL BRANDS.

newell

3 Glenlake Parkway Atlanta, GA 30328 USA

DRAWING PREPARED IN ACCORDANCE WITH ASME Y14.5

MATERIAL: SEE NOTES
FINISH: SEE NOTES

TITLE

IFU Tunnel Tents

| 1ST ANGLE  |   |     |
|------------|---|-----|
|            | + | ((• |
| PROJECTION |   | 1   |

DRAWN BY: Seka X.

DATE: 23 JUN 2020

SCALE: 1 : 1 SHEET 1 OF 1

4010069000

REV B