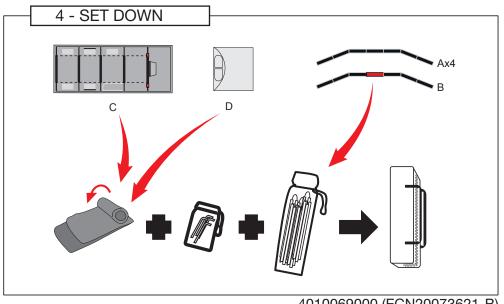

e**: 8.27 x 11.69 in (W x H) (A4)



## **RELEASED FOR PRODUCTION**

CONFIDENTIAL

THIS DOCUMENT AND ITS CONTENTS ARE CONFIDENTIAL AND CONSTITUTE TRADE SECRETS PROPRIETARY TO NEWELL BRANDS, WHO RESERVE ALL RIGHTS THEREIN. BY ACCEPTING THIS DOCUMENT, THE RECIPIENT AGREES NOT TO COPY USE, MANUFACTURE, OR COMMUNICATE TO OTHERS, WHOLLY OR IN PART, THE CONTENTS OF THIS DOCUMENT EXCEPT AS EXPRESSLY AUTHORIZED IN WRITING BY NEWELL BRANDS.

newell

3 Glenlake Parkway Atlanta, GA 30328 USA

DRAWING PREPARED IN ACCORDANCE WITH ASME Y14.5

MATERIAL: SEE NOTES
FINISH: SEE NOTES

TITLE

IFU Tunnel Tents

| 1ST ANGLE  |   |     |
|------------|---|-----|
|            | + | ((• |
| PROJECTION |   | 1   |

DRAWN BY: Seka X.

DATE: 23 JUN 2020

SCALE: 1 : 1 SHEET 1 OF 1

4010069000

REV B