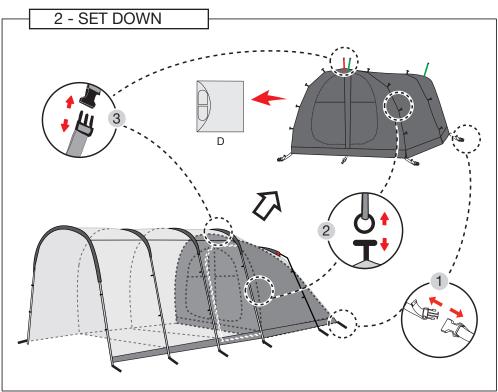

*Size**: 8.27 x 11.69 in (W x H) (A4)



## **RELEASED FOR PRODUCTION**

CONFIDENTIAL

THIS DOCUMENT AND ITS CONTENTS ARE CONFIDENTIAL AND CONSTITUTE TRADE SECRETS PROPRIETARY TO NEWELL BRANDS, WHO RESERVE ALL RIGHTS THEREIN. BY ACCEPTING THIS DOCUMENT, THE RECIPIENT AGREES NOT TO COPY USE, MANUFACTURE, OR COMMUNICATE TO OTHERS, WHOLLY OR IN PART, THE CONTENTS OF THIS DOCUMENT EXCEPT AS EXPRESSLY AUTHORIZED IN WRITING BY NEWELL BRANDS.

newell

3 Glenlake Parkway Atlanta, GA 30328 USA

DRAWING PREPARED IN ACCORDANCE WITH ASME Y14.5

MATERIAL: SEE NOTES
FINISH: SEE NOTES

TITLE

IFU Tunnel Tents

| 1ST ANGLE  |   |     |
|------------|---|-----|
|            | + | ((• |
| PROJECTION |   | 1   |

DRAWN BY: Seka X.

DATE: 23 JUN 2020

SCALE: 1 : 1 SHEET 1 OF 1

4010069000

REV B